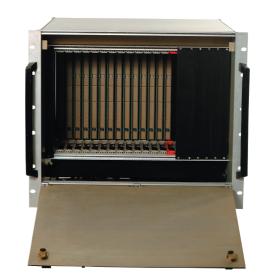

#### DESCRIPTION

DP-cPCI-8010 is a Compact high performance, high reliablity 10U cPCI chassis. The DP-cPCI-8010 provides user the right platform options to meet the system integration needs. The chassis is complied with the features defined by the Compact PCI specifications, including rugged features, modular construction, integrated cooling and EMI-EMC protection. The DP-cPCI-8010 is available with high performance 4 - 21 cPCI slot backplane and with various power supply configurations.

#### **FUNCTIONAL DESCRIPTION**

DP-cPCI-8010 10U chassis has hard disk mounted vertically on specially designed vibration damped HDD mounts. The design is aesthetically appealing and provides reliability. The chassis has the provision to mount CD writer, 3.5 inch floppy drive horizontally in a single casing or mounting of any other storage devices which is made available within the chassis. The DP-cPCI-8010 can be utilized for 4 - 21 slot application requirements. It is fitted with reliable power supply and has a compact structural design. This chassis is a versatile, flexible platform to build any standard cPCI application.