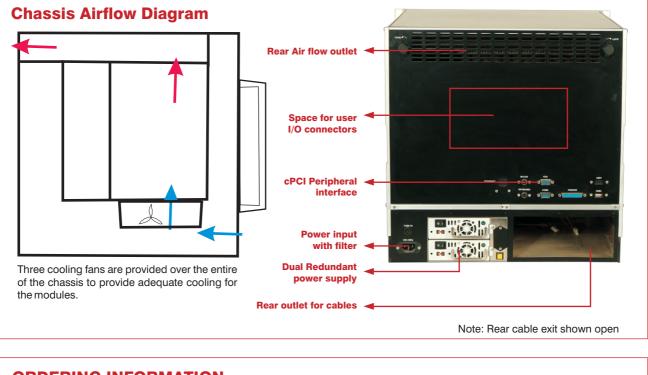

#### COOLING

Cooling fans integrated with the Chassis provide filtered forced-air cooling. The fans provided are additional to the cooling fans on the power supply. The fans are placed beneath the card cage covering the full card size to provide maximum cooling for the modules. Adequate cooling reduces operating temperature and prolongs the operational life of the modules.